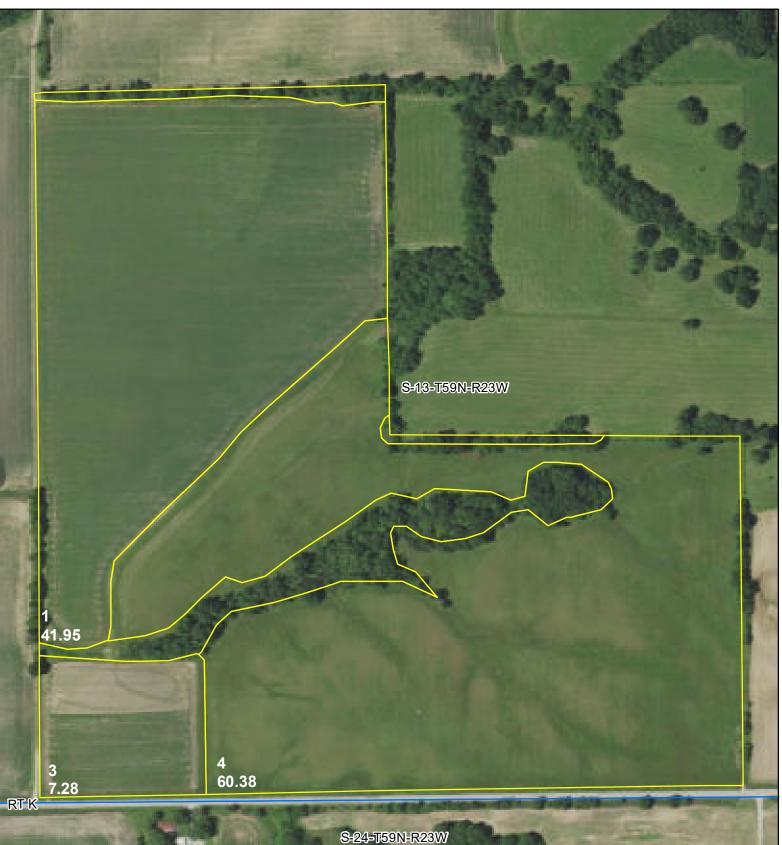

## All Measurements are For FSA Programs Only

## Wetland Determination Identifiers

- Restricted Use
- $\nabla$ Limited Restrictions
- Exempt from Conservation Compliance Provisions

Disclaimer: Wetland identifiers do not represent the size, shape or specific determination of the area. Refer to your original determination (CPA-026 and attached maps) for exact wetland boundaries and determinations, or contact NRCS.

## Livingston Co. FSA CORN=YEL,GR

SB=SOYBEANS,COM,GR MILO=SORGHUM,GRS,GR SRW=WHEAT,SRW,GR HAY=MIXFG,IGS,FG PAST=MIXFG,IGS,GZ LS=GRASS,FTA,LS \*all cropland is non-irrigated \*Unless notated on Map

1:4,300

Program Year: 2024 Created: 10/3/2023 Flown: 2022-6-28

Farm 4042 Tract 1740