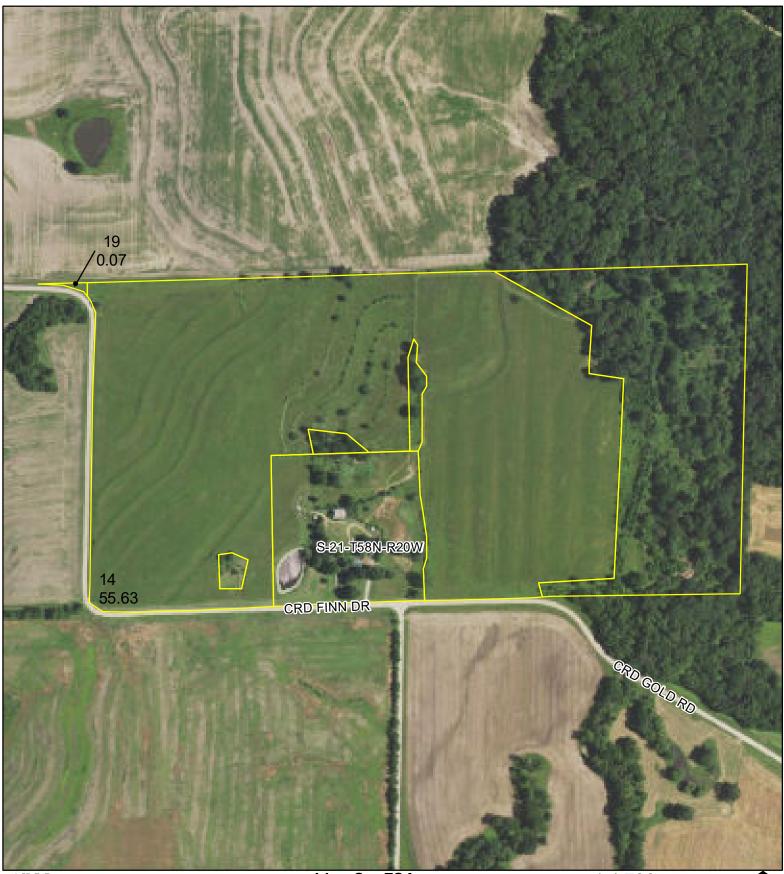

## All Measurements are For FSA Programs Only

## Linn Co. FSA

C=Com-YEL-GR SB=Soybean-COM-GR SRW=Wheat-SRW-GR Milo=Sorgh-GRS-GR FG=grass or mixfg-fg CCC=covrc-cereals ALF-alflafa-fg GZ=grass or mixfg-gz F=failed PP=prevent plant DC=double crop LS=left standing All fields are NI non-irrigated\* \*Unless notated on Map

## 1:4,780

**Program Year: 2024** Created: 10/25/2023 Flown: 2022-6-28